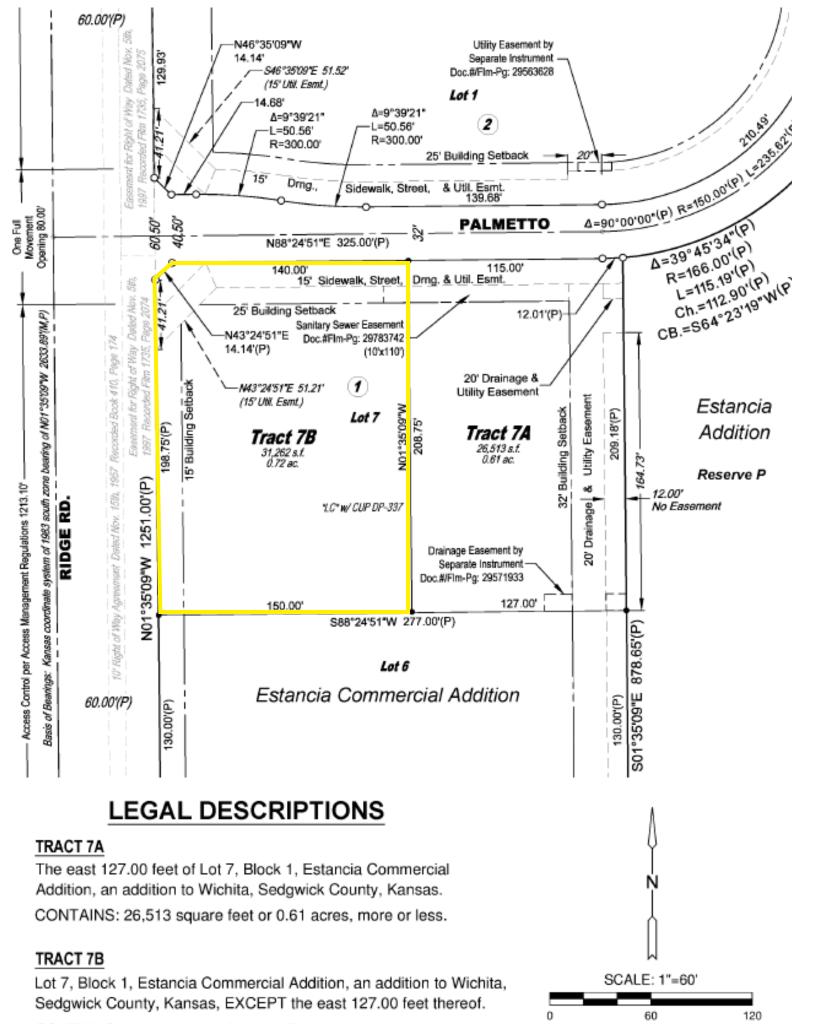

316 - 618 - 1100

Lot Size: Sales Price: Zoning: 31,262 SF \$12.00/SF Limited Commerical

- $\checkmark$  For sale as is or build to suit.
- Class A office park with corporate neighbors.
- Highly accessible and visible from Ridge Road.
- $\checkmark$  Easy access to K96.

Statistics Provided by 🙆 esri

CONTAINS: 31,262 square feet or 0.72 acres, more or less.