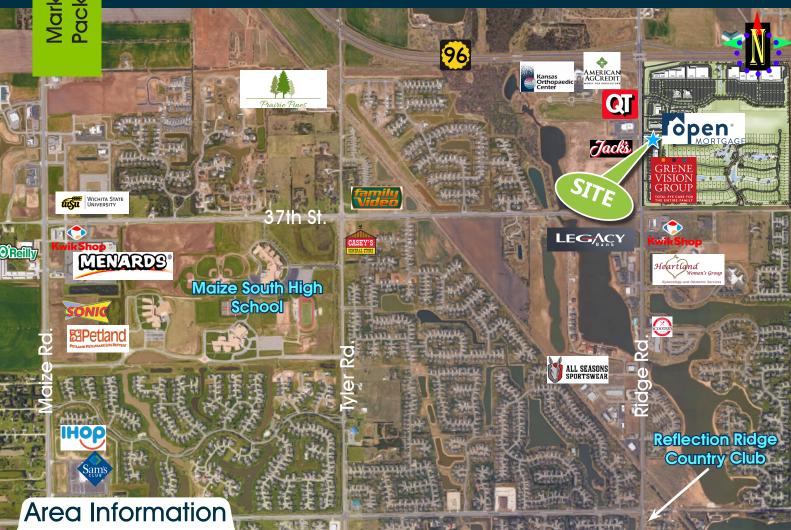

## Prime Northwest Development Site 3946 N Ridge Rd. Wichita, KS 67205

Area Neighbors: Sam's Club, IHOP, Petland, Sonic, Menards, Quikshop, O'Reilly Autoparts, Wichita State West Campus, Maize South High School, Casey's General Store, Family Video, Prairie Pines, Reflection Ridge Country Club, All Season's Sportswear, Legacy Bank, Heartland Women's Group, Grene Vision Group, Jack's Wine and Spirits, Open Mortgage, Quik Trip, Kansas Orthopaedic Center, American Ag Credit, and many more!