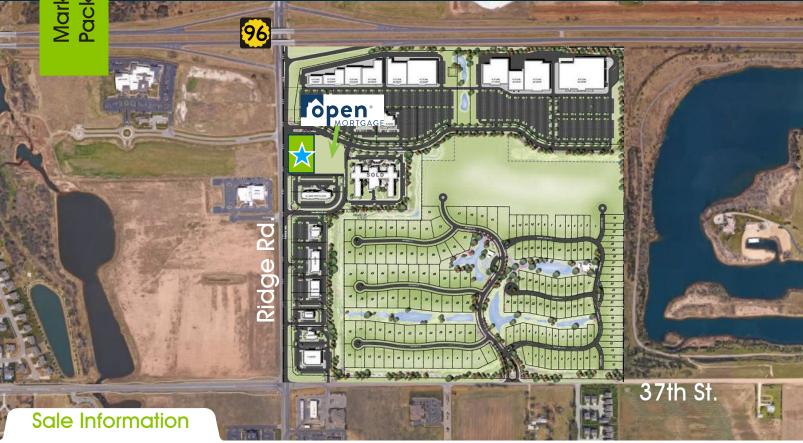

## Prime Northwest Development Site 3946 N Ridge Rd. Wichita, KS 67205

Build To Sult or Lease Options Available!

Contact Information Carl Hebert, CCIM

cjhebert@insitere.com Dan Unruh, CCIM danunruh@insitere.com

316 - 618 - 1100

Lot Size: Sales Price: Zoning: 31,262 SF \$12.00/SF Limited Commerical

- $\checkmark$  For sale as is or build to suit.
- Class A office park with corporate neighbors.
- Highly accessible and visible from Ridge Road.
- $\checkmark$  Easy access to K96.